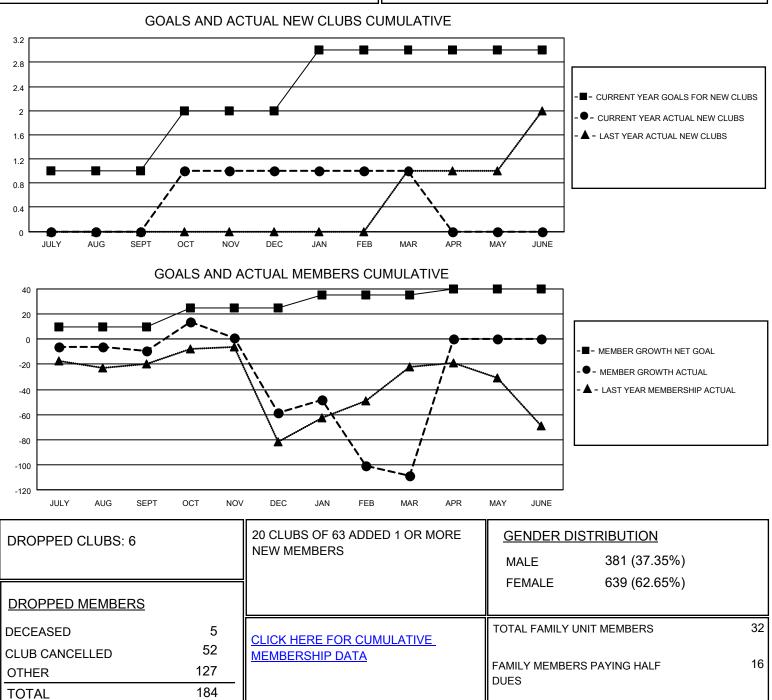

## LOCATION TURKEY

District 118 U

Results as of: 3/31/2021

| Clubs                 |               |           |               | Members               |                        |                         |                                                    |
|-----------------------|---------------|-----------|---------------|-----------------------|------------------------|-------------------------|----------------------------------------------------|
| RESULTS FOR 2020-2021 |               |           |               | RESULTS FOR 2020-2021 |                        |                         |                                                    |
| QUARTER               | NEW CLUB GOAL | NEW CLUBS | DROPPED CLUBS | QUARTER               | BER GROWTH NET<br>GOAL | MEMBER GROWTH<br>ACTUAL | DROPPED<br>MEMBERS ACTUAL<br>(including transfers) |
| JULY/AUG/SEPT         | 1             | 0         | 0             | JULY/AUG/SEPT         | 10                     | 16                      | 20                                                 |
| OCT/NOV/DEC           | 1             | 1         | 0             | OCT/NOV/DEC           | 15                     | 37                      | 87                                                 |
| JAN/FEB/MAR           | 1             | 0         | 6             | JAN/FEB/MAR           | 10                     | 32                      | 77                                                 |
| APR/MAY/JUNE          | 0             | 0         | 0             | APR/MAY/JUNE          | 5                      | 0                       | 0                                                  |